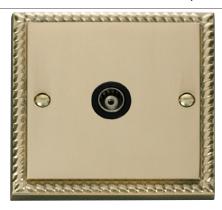

## **Technical Specification**

Product Code: GCBR158BK **Description:** Single Isolated Coaxial Outlet

Representative Image

## **General Information**

88mm (W) x 88mm (H) x 8mm (D) **Dimensions** 

**Dimensions With Gasket** 91mm (W) x 91mm (H) x 9mm (D)

Plate Design & Finish Georgian Rope Edge Polished Cast Brass

Insert & Gasket Colour